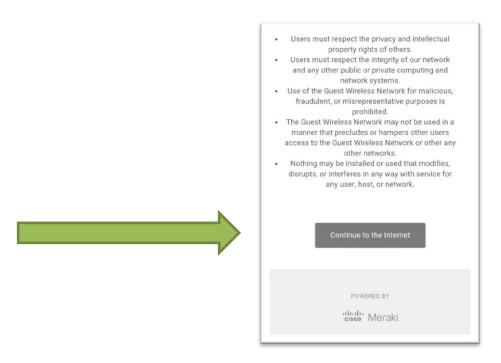

## Step 2

Enter the password **ooak2017** and hit "**Connect**"

Step 3

Read theMART's "Guest Wireless Acceptable Use Policy"

If you agree to comply with the policy select "Continue to the Internet"

\*Each session has a maximum bandwidth allocation of 2 MBs (at one time). This is sufficient for web browsing, email, and some streaming media. Should you feel that you may require more bandwidth, please contact Michael Pritchett, VP of IT at theMART, at <a href="mailto:mpritchett@themart.com">mpritchett@themart.com</a>, to discuss other options.