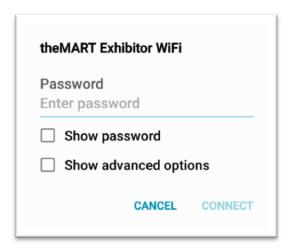

## Step 2

Enter the password **ooak2017** and hit "**Connect**"

Step 3

Read theMART's "Guest Wireless Acceptable Use Policy"

If you agree to comply with the policy select "Continue to the Internet"

\*Each session has a maximum bandwidth allocation of 2 MBs (at one time). This is sufficient for web browsing, email, and some streaming media. Should you feel that you may require more bandwidth, please contact Michael Pritchett, VP of IT at theMART, at <a href="mailto:mpritchett@themart.com">mpritchett@themart.com</a>, to discuss other options.