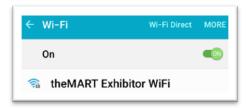

## How to access WiFi on the 7<sup>th</sup> floor

Access the MART's new, complementary WiFi in three simple steps:

## Select > Connect > Accept

## Step 1

Turn on your device's WiFi and select "theMART Exhibitor WiFi"



## Step 2

Enter the password **ooak2017** and hit "**Connect**"



Step 3

Read theMART's "Guest Wireless Acceptable Use Policy"



If you agree to comply with the policy select "Continue to the Internet"

\*Each session has a maximum bandwidth allocation of 2 MBs (at one time). This is sufficient for web browsing, email, and some streaming media. Should you feel that you may require more bandwidth, please contact Michael Pritchett, VP of IT at theMART, at <a href="mailto:mpritchett@themart.com">mpritchett@themart.com</a>, to discuss other options.