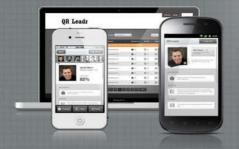

## NeoCon 2015 Lead Retrieval

www.qrleadr.com

#### **QR Scanning:**

Abbreviated for Quick Response (QR), a QR code is a new type of barcode that can be scanned with a camera, such as the camera on your iPhone, iPad, iTouch, or Android devices. You'll be very impressed with the fast readability as compared with former barcode systems.

#### **Lead Augmentation:**

Immediately after scanning an attendee's badge, you'll be able to easily attach product(s) or note(s) to an attendee or group of attendees. Even better, we allow you to import your products and custom notes online so you're quick with your fingers on site, and not typing in product names or note over and over again.